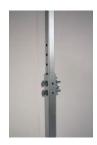

## A Close Up:

Each arm attaches to wood using 2 zip screws for install purposes & a 4" through bolt & nut for security. Installs to steel using steel beam adapters.

Extension arms individually adjust in one inch increments using screws & nuts for speed & versatility. Installs as high as 36" or as low as 48" on flat or pitched roofs.