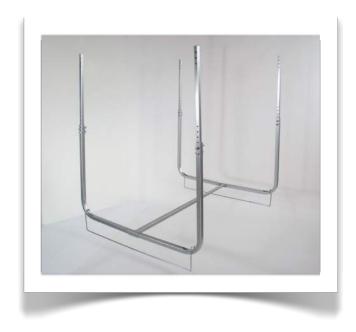

## The safe & affordable install

Applicable for residential or light commercial installations

**Quick-Sling SPECS QSLG1000** 

3 Dimensionally Adjustable

Height: 36" to 48" Width: 32" to 48"

Length: 32" to 48"

Our Quick-Sling is made of 14-gauge square, steel tubing which not only cuts down on vibration but is also able to hold up to 300 lbs.

\*Powder Coated.

Quick-Sling provides you with a non-swinging, solid

platform that is quick, safe, stable and affordable.

Quick-Sling 391 West Water Street Taunton, MA 02780

P:1.800.699.0453 F:1.800.699.0423