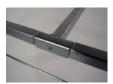

## A Close Up:

Each arm attaches to wood using 2 zip screws for install purposes & a 4" through bolt & nut for security. Installs to steel using steel beam adapters.

Extension arms individually adjust in one inch increments using screws & nuts for speed & versatility. Installs as high as 36" or as low as 48" on flat or pitched roofs.