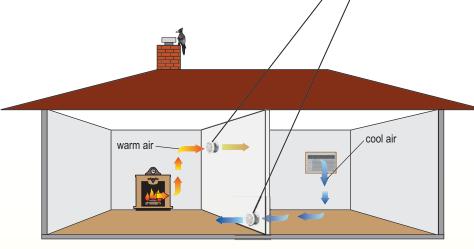

## ROOM TO ROOM FAN

## MOVES COOL AIR IN THE SUMMER AND WARM AIR IN THE WINTER

The **ThruWall™** Room to Room Fan balances temperatures in adjoining rooms, quietly and efficiently, for year round comfort.

- Quiet operation
- 2-Speed switch:200 CFM on high speed160 CFM on low speed
- Telescoping housing: Installs in frame walls from 3½" - 6½" thick
- 10 foot long grounded cord
- 12 month limited warranty
- Saves money and energy operates for pennies a day
- Transfers air from rooms that are too hot or too cold