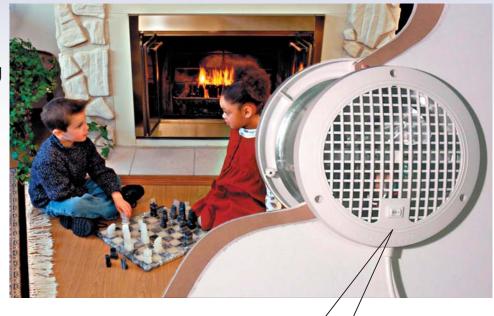

## ROOM TO ROOM FAN

## MOVES COOL AIR IN THE SUMMER AND WARM AIR IN THE WINTER

The **ThruWall™** Room to Room Fan balances temperatures in adjoining rooms, quietly and efficiently, for year round comfort.

- Quiet operation
- 2-Speed switch:200 CFM on high speed160 CFM on low speed
- Telescoping housing: Installs in frame walls from 3½" - 6½" thick
- 10 foot long grounded cord
- 12 month limited warranty
- Saves money and energy operates for pennies a day
- Transfers air from rooms that are too hot or too cold